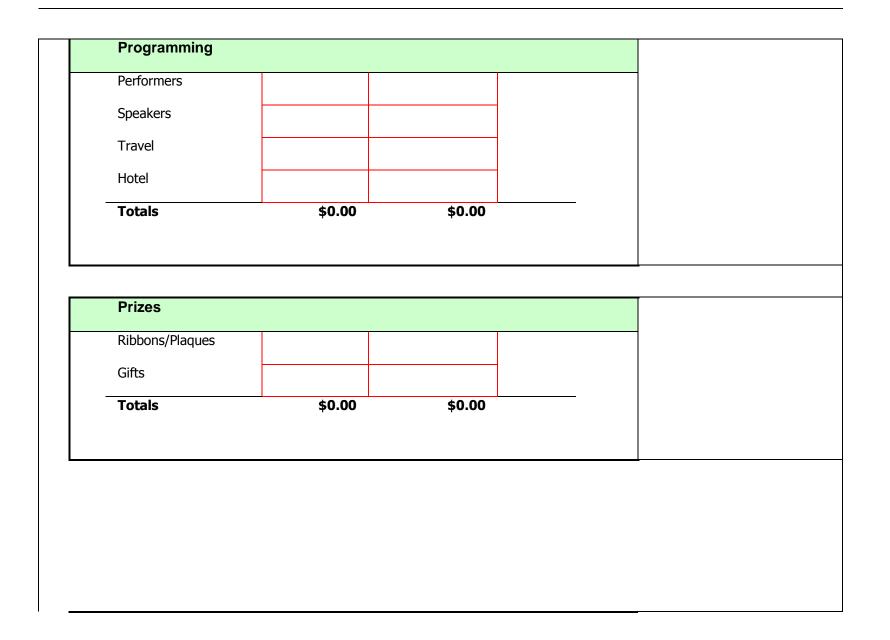

| Admissions     |                          |    |
|----------------|--------------------------|----|
| Estimated      | Actual                   | Es |
|                | Adults @                 |    |
|                | children @               |    |
|                | other @                  |    |
|                |                          |    |
|                |                          |    |
|                |                          |    |
|                |                          |    |
| Ads in Program |                          |    |
| Ads in Program | covers @                 |    |
| Ads in Program | covers @<br>half-pages @ |    |
| Ads in Program |                          |    |

| large booths @ | \$0.00 |
|----------------|--------|
| med. booths @  | \$0.00 |
| small booths @ | \$0.00 |
|                | \$0.00 |

## Summary of Profit/Loss:

| Totals                 | Estimated | Actual |  |
|------------------------|-----------|--------|--|
| Total income           | \$0.00    | \$0.00 |  |
| Total expenses         | \$0.00    | \$0.00 |  |
| Total profit (or loss) | \$0.00    | \$0.00 |  |