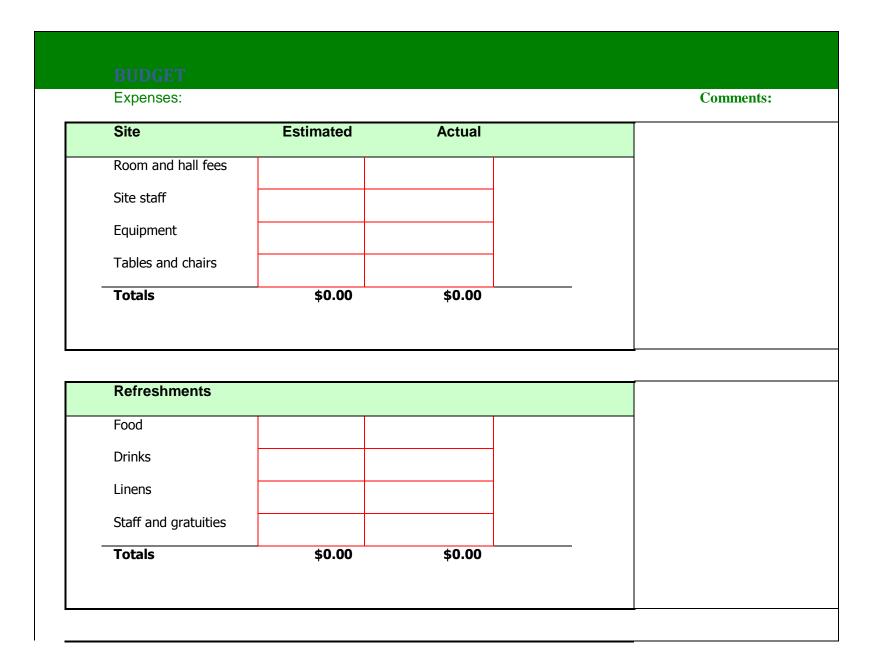

| Admissions     |                          |    |
|----------------|--------------------------|----|
| Estimated      | Actual                   | Es |
|                | Adults @                 |    |
|                | children @               |    |
|                | other @                  |    |
|                |                          |    |
|                |                          |    |
|                |                          |    |
|                |                          |    |
| Ads in Program |                          |    |
| Ads in Program | covers @                 |    |
| Ads in Program | covers @<br>half-pages @ |    |
| Ads in Program |                          |    |

| large booths @ | \$0.00 |
|----------------|--------|
| med. booths @  | \$0.00 |
| small booths @ | \$0.00 |
|                | \$0.00 |

## Summary of Profit/Loss:

| Totals                 | Estimated | Actual |  |
|------------------------|-----------|--------|--|
| Total income           | \$0.00    | \$0.00 |  |
| Total expenses         | \$0.00    | \$0.00 |  |
| Total profit (or loss) | \$0.00    | \$0.00 |  |