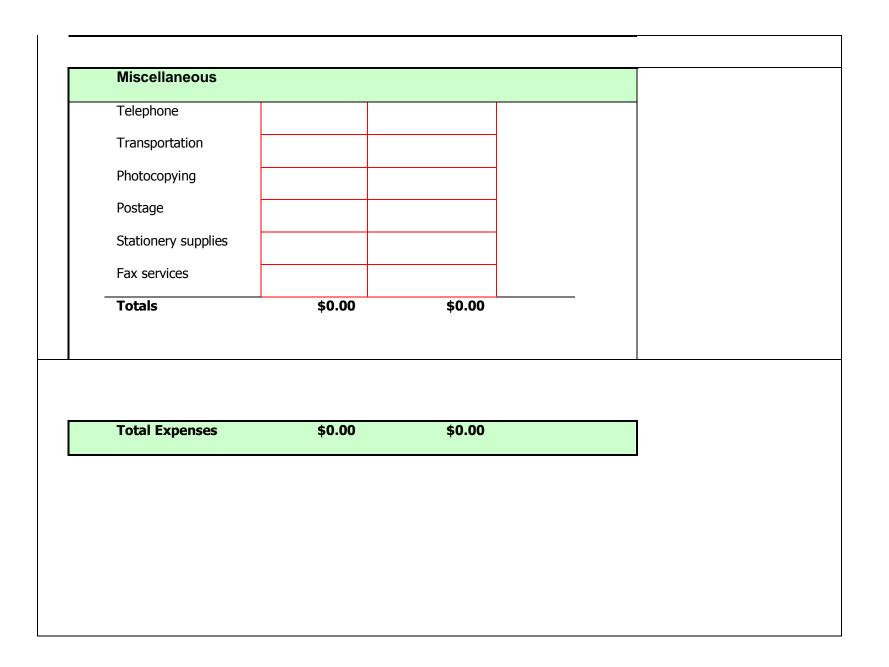

| Admissions     |                          |    |
|----------------|--------------------------|----|
| Estimated      | Actual                   | Es |
|                | Adults @                 |    |
|                | children @               |    |
|                | other @                  |    |
|                |                          |    |
|                |                          |    |
|                |                          |    |
|                |                          |    |
| Ads in Program |                          |    |
| Ads in Program | covers @                 |    |
| Ads in Program | covers @<br>half-pages @ |    |
| Ads in Program |                          |    |

| large booths @ | \$0.00 |
|----------------|--------|
| med. booths @  | \$0.00 |
| small booths @ | \$0.00 |
|                | \$0.00 |

## Summary of Profit/Loss:

| Totals                 | Estimated | Actual |  |
|------------------------|-----------|--------|--|
| Total income           | \$0.00    | \$0.00 |  |
| Total expenses         | \$0.00    | \$0.00 |  |
| Total profit (or loss) | \$0.00    | \$0.00 |  |