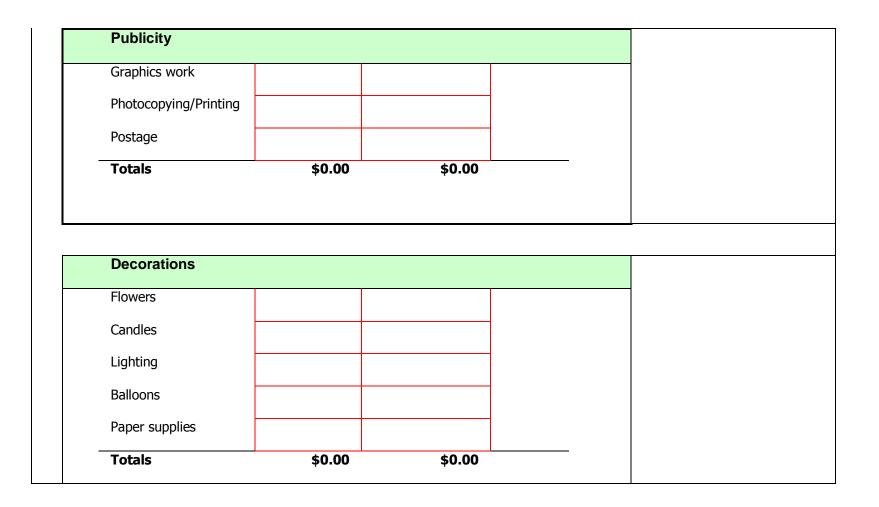

| Admissions     |                          |    |
|----------------|--------------------------|----|
| Estimated      | Actual                   | Es |
|                | Adults @                 |    |
|                | children @               |    |
|                | other @                  |    |
|                |                          |    |
|                |                          |    |
|                |                          |    |
|                |                          |    |
| Ads in Program |                          |    |
| Ads in Program | covers @                 |    |
| Ads in Program | covers @<br>half-pages @ |    |
| Ads in Program |                          |    |

| large booths @ | \$0.00 |
|----------------|--------|
| med. booths @  | \$0.00 |
| small booths @ | \$0.00 |
|                | \$0.00 |

## Summary of Profit/Loss:

| Totals                 | Estimated | Actual |  |
|------------------------|-----------|--------|--|
| Total income           | \$0.00    | \$0.00 |  |
| Total expenses         | \$0.00    | \$0.00 |  |
| Total profit (or loss) | \$0.00    | \$0.00 |  |